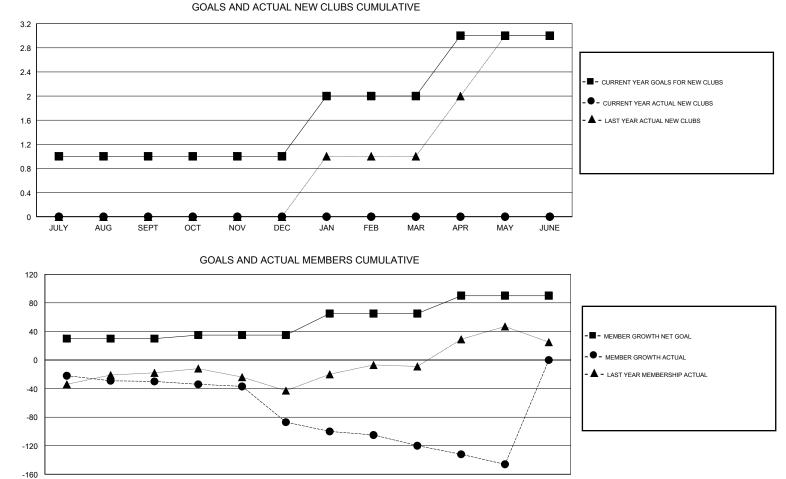

## MONTHLY MEMBERSHIP PROGRESS REPORT

District 4 L5

Results as of: 05/31/2018

## GMT CA

| Clubs<br>RESULTS FOR 2017-2018 |   |   |   | Members<br>RESULTS FOR 2017-2018 |    |    |    |
|--------------------------------|---|---|---|----------------------------------|----|----|----|
|                                |   |   |   |                                  |    |    |    |
| JULY/AUG/SEPT                  | 1 | 0 | 0 | JULY/AUG/SEPT                    | 30 | 28 | 52 |
| OCT/NOV/DEC                    | 0 | 0 | 1 | OCT/NOV/DEC                      | 5  | 28 | 79 |
| JAN/FEB/MAR                    | 1 | 0 | 0 | JAN/FEB/MAR                      | 30 | 36 | 63 |
| APR/MAY/JUNE                   | 1 | 0 | 1 | APR/MAY/JUNE                     | 25 | 44 | 62 |